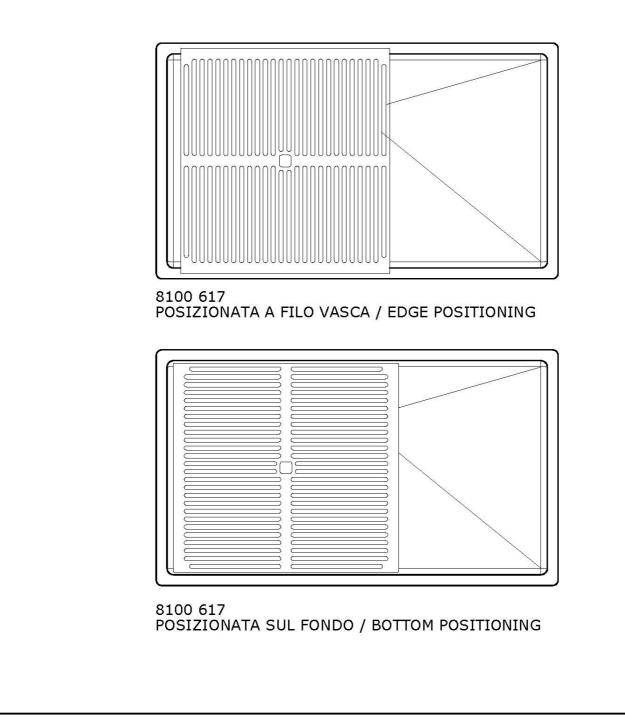

|
| Perimetral overflow  | The overflow is always a security on the Foster sinks that prevents the overflow of water in case of oversights. The perimeter drain solution improves aesthetics thanks to its square and essential shape.                                                                                                                                 |
| Small radius         | Bowls with squared shapes with a modern design and an increased capacity, for a minimal aesthetics connected with an extreme practicity.                                                                                                                                                                                                    |

#### **TECHNICAL DATA**







#### GALLERY



#### EQUIPMENT



8100 617

#### **OPTIONAL ACCESSORIES**



**Glass chopping board** 8631 300



Graters kit with ring-holder and food collection tray 8159 101 \* only in combination with the accessory 8644 101



HDPE Chopping board 8657 001



HPDE Twin chopping board 8644 101



Iroko-wood sliding chopping board with stainless steel colander 8644 044



Stainless steel perforated tray 8151 000 \* only in combination with the accessory 8644 101





Stainless steel perforated tray PVD

**Copper** 8151 008



Stainless steel perforated tray PVD

Gold

8151 009



Stainless steel perforated tray PVD Gun Metal 8151 006



Stainless steel plate rack 8100 303 \* only in combination with the accessory 8644 101



Stainless steel plate rack

8100 201



Stainless steel bask