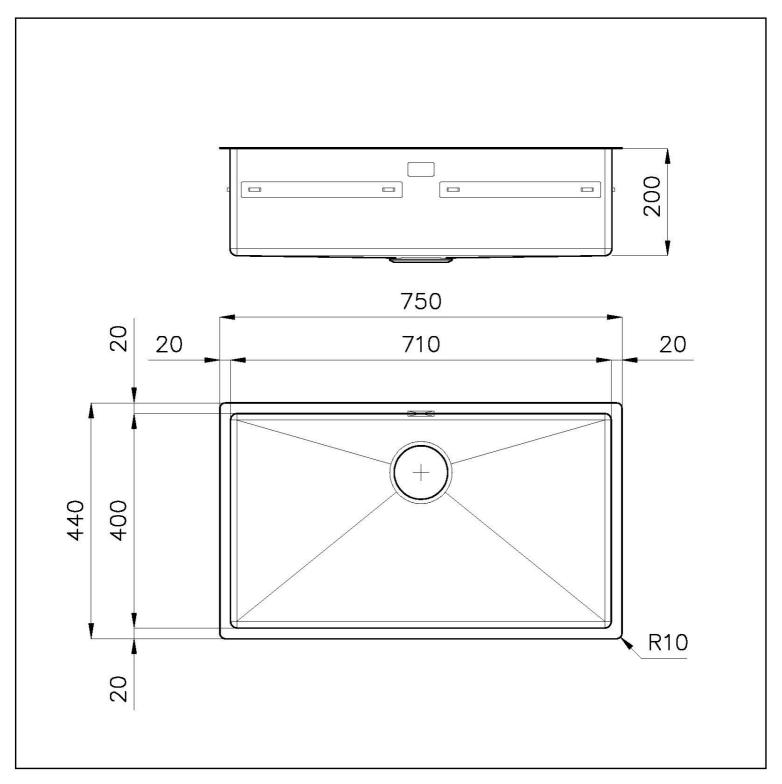

#### DETAILS

| Material               | AISI 304 stainless steel |
|------------------------|--------------------------|
| Texture                | Brushed in line          |
| Finish                 | PVD                      |
| Coloring               | Brandy                   |
| Edge/Installation Type | Flush-mount   Top-mount  |
| Base                   | 80 cm                    |
| Dimensions             | 750 x 440 mm             |
| Bowl dimension         | 710 x 400 mm             |
| Width                  | 75 cm                    |

#### **TECHNICAL DATA**