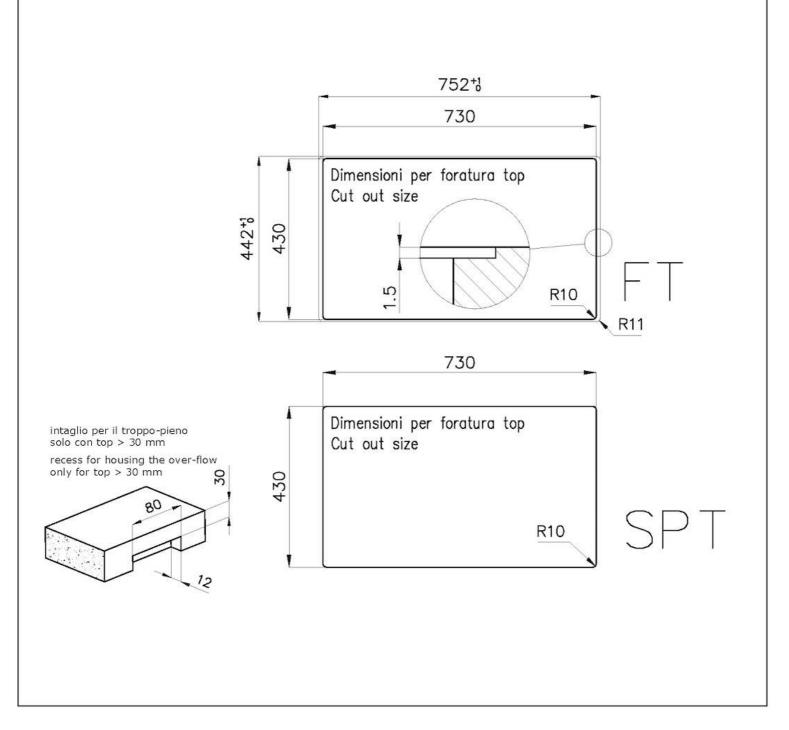

| Built-in hole        | View technical data sheet                                                                                                                                                                                                                                                                                                                   |
|----------------------|---------------------------------------------------------------------------------------------------------------------------------------------------------------------------------------------------------------------------------------------------------------------------------------------------------------------------------------------|
| Number of bowls      | 1 bowl                                                                                                                                                                                                                                                                                                                                      |
| Standard fittings    | Fixing hooks, gasket, drain, overflow and siphon, boxed packing                                                                                                                                                                                                                                                                             |
| Drainer              | Νο                                                                                                                                                                                                                                                                                                                                          |
| Mixer holes          | No standard holes                                                                                                                                                                                                                                                                                                                           |
| Waste fitting        | Drain SPACE 3,5"                                                                                                                                                                                                                                                                                                                            |
| FEATURES             |                                                                                                                                                                                                                                                                                                                                             |
| BRANDY               | The Brandy finish is obtained by treating steel with a physical process called PVD (Phisical Vacuum Deposition) which deposits particles of noble metals on the surface. The result is a unique and refined aesthetic effect, and an improvement of the mechanical properties of the steel which is more resistant to impact and scratches. |
| Deep bowls           | This bowls reach an important depth, over 20 cm, thanks to the advanced production technology, that can be offer great capiency and practicity in all the washing operations.                                                                                                                                                               |
| Diamond-shape bottom | The draining of water is an important feature in a sink, and it's always taken good care of in<br>Foster products. In the bent-welded sinks, which would have a flat bottom, the proper draining<br>is guaranteed by the elegant beveling, which helps the water flow.                                                                      |
| High thickness       | 1mm thick steel. A significant thickness, which guarantees the maximum sturdiness and durability.                                                                                                                                                                                                                                           |
| Perimetral overflow  | The overflow is always a security on the Foster sinks that prevents the overflow of water in case of oversights. The perimeter drain solution improves aesthetics thanks to its square and essential shape.                                                                                                                                 |
| Small radius         | Bowls with squared shapes with a modern design and an increased capacity, for a minimal aesthetics connected with an extreme practicity.                                                                                                                                                                                                    |