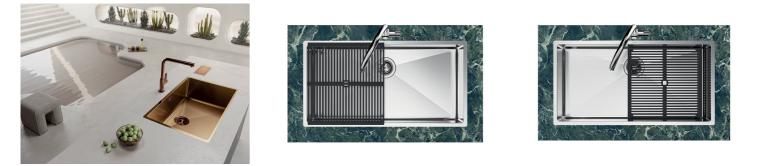

### Sink Quadra R12 Brandy

Kitchen Sinks Code: 1717 055

#### DETAILS

| Material               | AISI 304 stainless steel |
|------------------------|--------------------------|
| Texture                | Brushed in line          |
| Finish                 | PVD                      |
| Coloring               | Brandy                   |
| Edge/Installation Type | Flush-mount   Top-mount  |
| Base                   | 80 cm                    |
| Dimensions             | 750 x 440 mm             |
| Bowl dimension         | 710 x 400 mm             |
| Width                  | 75 cm                    |

| Built-in hole        | View technical data sheet                                                                                                                                                                                                                                                                                                                   |
|----------------------|---------------------------------------------------------------------------------------------------------------------------------------------------------------------------------------------------------------------------------------------------------------------------------------------------------------------------------------------|
| Number of bowls      | 1 bowl                                                                                                                                                                                                                                                                                                                                      |
| Standard fittings    | Fixing hooks, gasket, drain, overflow and siphon, boxed packing                                                                                                                                                                                                                                                                             |
| Drainer              | Νο                                                                                                                                                                                                                                                                                                                                          |
| Mixer holes          | No standard holes                                                                                                                                                                                                                                                                                                                           |
| Waste fitting        | Drain SPACE 3,5"                                                                                                                                                                                                                                                                                                                            |
| FEATURES             |                                                                                                                                                                                                                                                                                                                                             |
| BRANDY               | The Brandy finish is obtained by treating steel with a physical process called PVD (Phisical Vacuum Deposition) which deposits particles of noble metals on the surface. The result is a unique and refined aesthetic effect, and an improvement of the mechanical properties of the steel which is more resistant to impact and scratches. |
| Deep bowls           | This bowls reach an important depth, over 20 cm, thanks to the advanced production technology, that can be offer great capiency and practicity in all the washing operations.                                                                                                                                                               |
| Diamond-shape bottom | The draining of water is an important feature in a sink, and it's always taken good care of in<br>Foster products. In the bent-welded sinks, which would have a flat bottom, the proper draining<br>is guaranteed by the elegant beveling, which helps the water flow.                                                                      |
| High thickness       | 1mm thick steel. A significant thickness, which guarantees the maximum sturdiness and durability.                                                                                                                                                                                                                                           |
| Perimetral overflow  | The overflow is always a security on the Foster sinks that prevents the overflow of water in case of oversights. The perimeter drain solution improves aesthetics thanks to its square and essential shape.                                                                                                                                 |
| Small radius         | Bowls with squared shapes with a modern design and an increased capacity, for a minimal aesthetics connected with an extreme practicity.                                                                                                                                                                                                    |