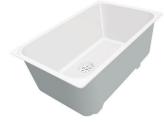

### Sink Quadra R12 Brandy

Kitchen Sinks Code: 1717 055

#### DETAILS

| Material               | AISI 304 stainless steel |
|------------------------|--------------------------|
| Texture                | Brushed in line          |
| Finish                 | PVD                      |
| Coloring               | Brandy                   |
| Edge/Installation Type | Flush-mount   Top-mount  |
| Base                   | 80 cm                    |
| Dimensions             | 750 x 440 mm             |
| Bowl dimension         | 710 x 400 mm             |
| Width                  | 75 cm                    |

| Built-in hole        | View technical data sheet                                                                                                                                                                                                                                                                                                                   |
|----------------------|---------------------------------------------------------------------------------------------------------------------------------------------------------------------------------------------------------------------------------------------------------------------------------------------------------------------------------------------|
| Number of bowls      | 1 bowl                                                                                                                                                                                                                                                                                                                                      |
| Standard fittings    | Fixing hooks, gasket, drain, overflow and siphon, boxed packing                                                                                                                                                                                                                                                                             |
| Drainer              | Νο                                                                                                                                                                                                                                                                                                                                          |
| Mixer holes          | No standard holes                                                                                                                                                                                                                                                                                                                           |
| Waste fitting        | Drain SPACE 3,5"                                                                                                                                                                                                                                                                                                                            |
| FEATURES             |                                                                                                                                                                                                                                                                                                                                             |
| BRANDY               | The Brandy finish is obtained by treating steel with a physical process called PVD (Phisical Vacuum Deposition) which deposits particles of noble metals on the surface. The result is a unique and refined aesthetic effect, and an improvement of the mechanical properties of the steel which is more resistant to impact and scratches. |
| Deep bowls           | This bowls reach an important depth, over 20 cm, thanks to the advanced production technology, that can be offer great capiency and practicity in all the washing operations.                                                                                                                                                               |
| Diamond-shape bottom | The draining of water is an important feature in a sink, and it's always taken good care of in<br>Foster products. In the bent-welded sinks, which would have a flat bottom, the proper draining<br>is guaranteed by the elegant beveling, which helps the water flow.                                                                      |
| High thickness       | 1mm thick steel. A significant thickness, which guarantees the maximum sturdiness and durability.                                                                                                                                                                                                                                           |
| Perimetral overflow  | The overflow is always a security on the Foster sinks that prevents the overflow of water in case of oversights. The perimeter drain solution improves aesthetics thanks to its square and essential shape.                                                                                                                                 |
| Small radius         | Bowls with squared shapes with a modern design and an increased capacity, for a minimal aesthetics connected with an extreme practicity.                                                                                                                                                                                                    |