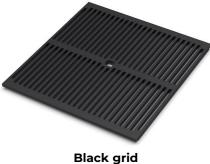

|
| Perimetral overflow  | The overflow is always a security on the Foster sinks that prevents the overflow of water in case of oversights. The perimeter drain solution improves aesthetics thanks to its square and essential shape.                                                                                                                                 |
| Small radius         | Bowls with squared shapes with a modern design and an increased capacity, for a minimal aesthetics connected with an extreme practicity.                                                                                                                                                                                                    |

#### **TECHNICAL DATA**







#### GALLERY



#### EQUIPMENT



8100 617

#### **OPTIONAL ACCESSORIES**



**Glass chopping board** 8631 300



Graters kit with ring-holder and food collection tray 8159 101 \* only in combination with the accessory 8644 101



HDPE Chopping board 8657 001



HPDE Twin chopping board 8644 101



Iroko-wood sliding chopping board with stainless steel colander 8644 044



Stainless steel perforated tray 8151 000 \* only in combination with the accessory 8644 101





Stainless steel perforated tray PVD

**Copper** 8151 008



Stainless steel perforated tray PVD

Gold

8151 009



Stainless steel perforated tray PVD Gun Metal 8151 006



Stainless steel plate rack 8100 303 \* only in combination with the accessory 8644 101



Stainless steel plate rack

8100 201



Stainless steel basket 8611 000



White bowl 8153 100